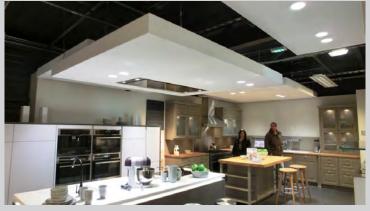

The parent company liked the concept so much that I was asked to deploy it in all its shops worldwide.

**Shop · Germany**Fixed curved cabinet. 140 mm thick. Printed covering.

Sales area - FRANCE XXL acoustic frame with light integration and hood Installation: KALLISTE