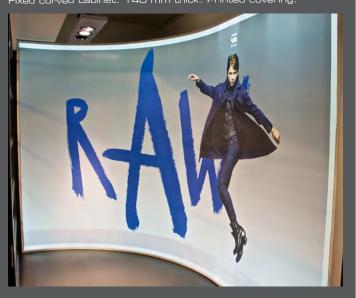

The parent company liked the concept so much that I was asked to deploy it in all its shops worldwide.

**Shop · Germany**Fixed curved cabinet. 140 mm thick. Printed covering.

Sales area - FRANCE XXL acoustic frame with light integration and hood Installation: KALLISTE

Ready-to-Wear Store - PORTUGAL Printed backlit partition Production: L2 Spirit

**Shop - Germany**Fixed curved cabinet. 140 mm thick.
Printed covering.

Commercial Space - THAILAND Backlit frames Installation: Chingchai & Sons Engineering Co.,Ltd (CCSE)