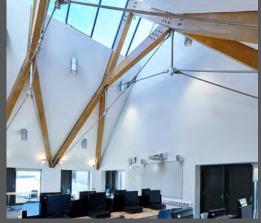

Made in France

Expansion of Saskatoon International Airport - CANADA Acoustic ceilings - Architect: Kindrachuk Agrey Architecture - Installation: Snap-Tex Canwest