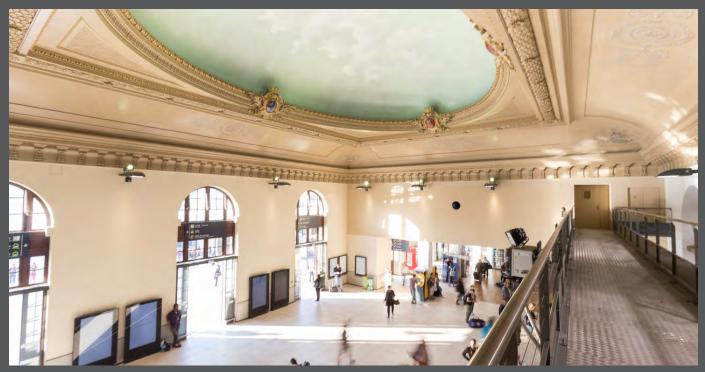

## CLIPSO<sup>®</sup> EXPERIENCE

Nice train station · FRANCE - "Straw" colour acoustic walls - Installation: CLIBAT

"The refurbishment of a station generates two major problems: providing users with the continuity of service and working as cleanly as possible. Installing CLIPSO<sup>\*</sup> fabrics was a global solution with the assurance of a very short installation time. At the end of the day, the acoustic decorative print has had quite an impact on customers. It also enabled us to hide the technical lighting and fire protection elements. The profile system will eventually make it possible to modify the decoration over and over! "