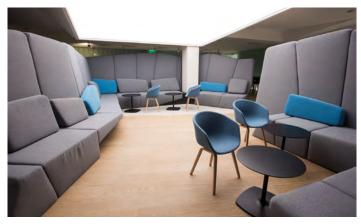

VIP Lounge of Koltsovo Airport- RUSSIA White acoustic canvas and backlit units Installation: CLIPSO UNION

Training centre of the French Tennis Federation - Roland Garros - France - Acoustic ceiling Architect: Marc Mimram - Installation : Haguenier