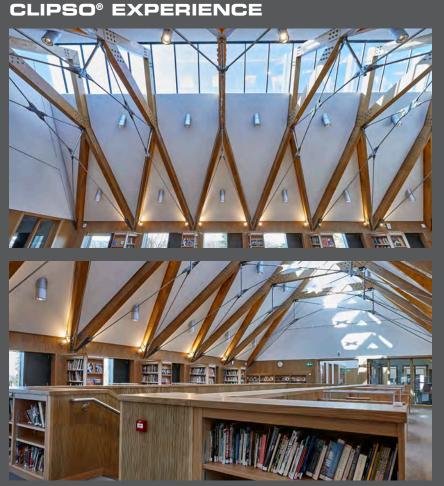

Jean De Loisy - Director of the Palais de Tokyo

"Providing comfort for both library users and librarians was our challenge. It is indeed a studious and demanding audience that seeks peace and quiet.

We were able to create a clean and lownoise ceiling decoration over a huge surface thanks to the CLIPSO<sup>\*</sup> acoustic covering. The acoustics are the same everywhere and our customer is perfectly satisfied! "

Library - THE UNITED KINGDOM Acoustic ceiling between beams Installation : Acoustic GRG