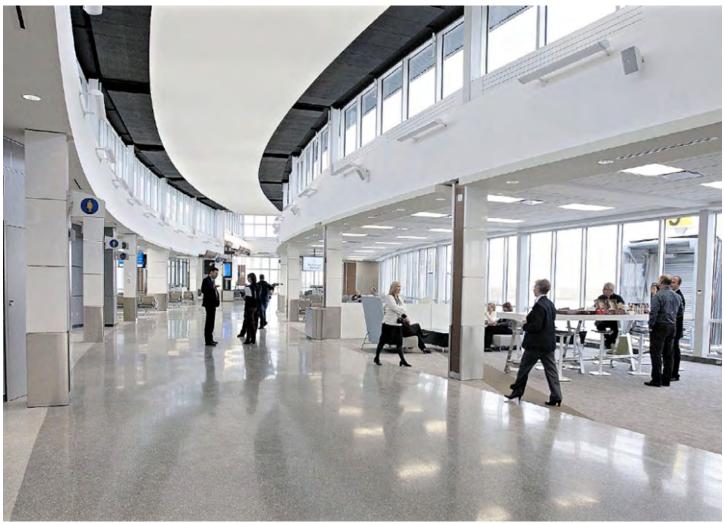

Made in France

Expansion of Saskatoon International Airport - CANADA Acoustic ceilings - Architect: Kindrachuk Agrey Architecture - Installation: Snap-Tex Canwest