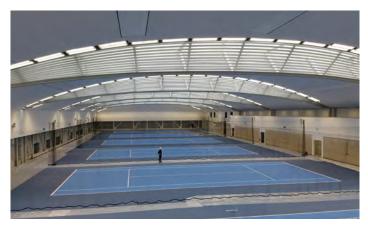

VIP Lounge of Koltsovo Airport- RUSSIA White acoustic canvas and backlit units Installation: CLIPSO UNION

Training centre of the French Tennis Federation - Roland Garros - France - Acoustic ceiling Architect: Marc Mimram - Installation : Haguenier